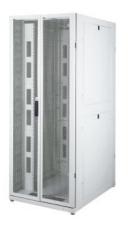

# Data Center Solutions - Data Center Cabinets 800x1100x2212-RAL 9005 Black / RAL 7035 Light Grey LN-SRDC-ND-47U8011-CC-EGAA

## Description

47U Data Center Cabinet 800x1100 mm

#### **General Information**

- \* Depth: 1100 mm
- \* Gross weight: 177 kg
- \* Net weight: 155 kg
- \* Equipment mounting rail height: 47 U
- \* Width: 800 mm
- \* Rail to rail length: 19 "
- \* Height: 2212 mm