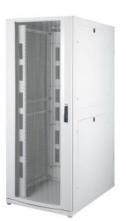

# Data Center Solutions - Data Center Cabinets 800x1100x2212-RAL 9005 Black / RAL 7035 Light Grey LN-SRDC-ND-47U8011-CC-EGAA

## Description

47U Data Center Cabinet 800x1100 mm

#### **General Information**

- \* Depth: 1100 mm
- \* Gross weight: 177 kg
- \* Net weight: 155 kg
- \* Equipment mounting rail height: 47 U
- \* Width: 800 mm
- \* Rail to rail length: 19 "
- \* Height: 2212 mm